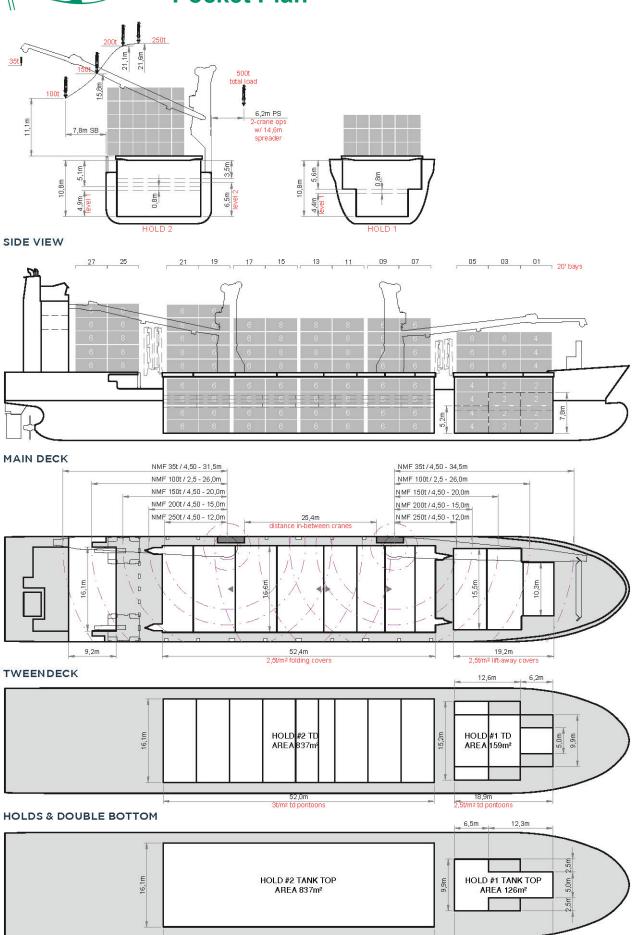

Number of holds / hatches 2

Type of hatch cover Hydraulic folding type

Size of Holds

No.1 =  $18,90 \times 9,90 \times 10,80$  meters LxWxH; narrows to 5.00 m over 12,30 m

No.2 =  $52.40 \times 16,60 \times 10,80$  meters LxWxH fully boxshaped

#### Cargo Gear

 $2\times250$  mt SWL, El.Hydr. Cranes NMF - located at port side combinable up to 500 mt SWL; Outreach Crane No. 1: 4.5 m-12m / 250 mt; 4.5-15m / 200 mt; 4.5-20m / 150 mt; 4.5-26m / 100 mt; 4.5-34.5m / 35 mt

Outreach Crane No. 2: 4.5 m-12m / 250 mt; 4.5-15m / 200 mt; 4.5-20m / 150 mt; 4.5-26m / 100 mt; 4.5-31.5m / 35 mt

All details to be about and given without guarantee.